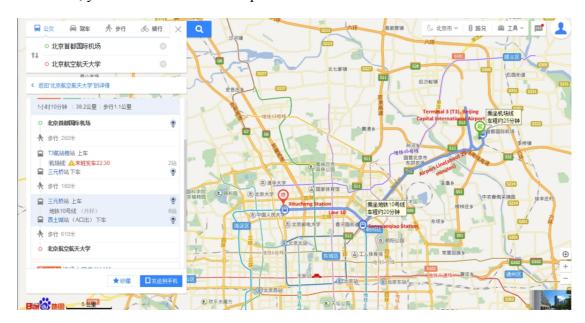

## Reaching hotels by air

Because both hotels are near Beihang University and are easy to find after arriving Beihang, here we list several routes from Beijing Capital International Airport to Beihang University.

#### **Route A (Subway):**

1. Take Airport Line (subway) from Terminal 3 (T3), Beijing Capital International Airport.

- 2. Pass two stations and get off from Sanyuanqiao Station (about 20 minutes), take Subway Line Ten from Sanyuanqiao Station to Xitucheng Station or Zhichunlu Station (about 25 minutes).
- 3. If you get off from Xitucheng Station, please leave from Entrance A, and if you get off from Zhichunlu Station, please leave from Entrance F. Then the detailed route to the hotels, you could refer to our maps.

## **Route B (Airport Bus):**

You could also take the Airport Bus (Zhongguancun Line) from Terminal 3 (T3). Taking the bus for about 40 minutes and then get off at Xueyuan Bridge. Then you can find your way from our maps, walking around 1.0 kilometers.