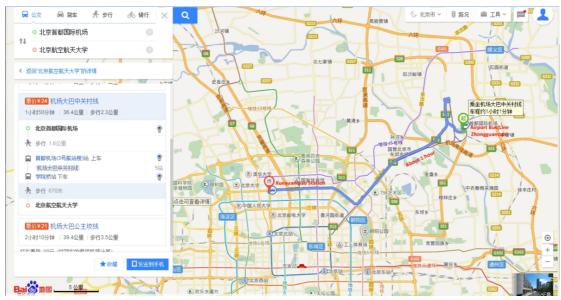

## Reaching hotels by air

Because both hotels are near Beihang University and are easy to find after arriving Beihang, here we list several routes from Beijing Capital International Airport to Beihang University.

#### **Route A (Subway):**

1. Take Airport Line (subway) from Terminal 3 (T3), Beijing Capital International Airport.

- 2. Pass two stations and get off from Sanyuanqiao Station (about 20 minutes), take Subway Line Ten from Sanyuanqiao Station to Xitucheng Station or Zhichunlu Station (about 25 minutes).
- 3. If you get off from Xitucheng Station, please leave from Entrance A, and if you get off from Zhichunlu Station, please leave from Entrance F. Then the detailed route to the hotels, you could refer to our maps.

## **Route B (Airport Bus):**

You could also take the Airport Bus (Zhongguancun Line) from Terminal 3 (T3). Taking the bus for about 40 minutes and then get off at Xueyuan Bridge. Then you can find your way from our maps, walking around 1.0 kilometers.